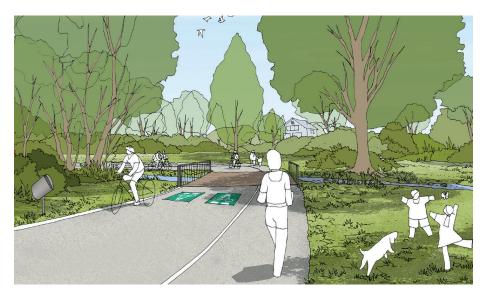

eich, Langen, Neu-Isenburg) Service phases: Lph 1 - 9

Constructon phase Duration: 2019 - 2023

In collaboration with:

EGL, KH Planwerk

The planning and implementation of fast cycle connections is about change in the transport sector. The RSV Frankfurt-Darmstadt is a pilot project and the first high-speed cycle link in Hesse. The planned link connects Frankfurt via Neu-Isenburg, Dreieich and Langen to Darmstadt. A section in Egelsbach and Erzhausen has already been completed in recent years. The next building block to be planned and implemented is the Langen, Südgemarkung section. This section is an overland route that runs through landscape and nature conservation areas. The area has a varied landscape and a high recreational value. Accordingly, the area is frequented by pedestrians, dog owners and recreational athletes. The existing service roads are necessary to access the private gardens and agricultural land. These paths are already an important cycle route that is used by schoolchildren Accordingly, the in particular. planning and redesign of the direct cycle path follows the existing route. The paths will be integrated into the concept and widened. The cycle path will be widened to a width of 7.50 m for the most part. This width results from 4 m of cycle path, 2.50 m of footpath and 0.50 m of verge on each side.