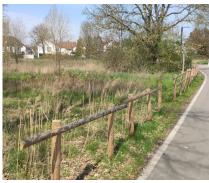

eich, Langen, Neu-Isenburg) Service phases: Lph 1 - 9

Constructon phase Duration: 2019 - 2023

In collaboration with:

EGL, KH Planwerk

The planning and implementation of fast cycle connections is about change in the transport sector. The RSV Frankfurt-Darmstadt is a pilot project and the first high-speed cycle link in Hesse. The planned link connects Frankfurt via Neu-Isenburg, Dreieich and Langen to Darmstadt. A section in Egelsbach and Erzhausen has already been completed in recent years. The next building block to be planned and implemented is the Langen, Südgemarkung section. This section is an overland route that runs through landscape and nature conservation areas. The area has a varied landscape and a high recreational value. Accordingly, the area is frequented by pedestrians, dog owners and recreational athletes. The existing service roads are necessary to access the private gardens and agricultural land. These paths are already an important cycle route that is used by schoolchildren Accordingly, the in particular. planning and redesign of the direct cycle path follows the existing route. The paths will be integrated into the concept and widened. The cycle path will be widened to a width of 7.50 m for the most part. This width results from 4 m of cycle path, 2.50 m of footpath and 0.50 m of verge on each side.