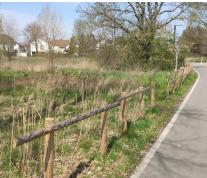

eich, Langen, Neu-Isenburg) Service phases: Lph 1 - 9

Constructon phase Duration: 2019 - 2023

In collaboration with:

EGL, KH Planwerk

The planning and implementation of fast cycle connections is about change in the transport sector. The RSV Frankfurt-Darmstadt is a pilot project and the first high-speed cycle link in Hesse. The planned link connects Frankfurt via Neu-Isenburg, Dreieich and Langen to Darmstadt. A section in Egelsbach and Erzhausen has already been completed in recent years. The next building block to be planned and implemented is the Langen, Südgemarkung section. This section is an overland route that runs through landscape and nature conservation areas. The area has a varied landscape and a high recreational value. Accordingly, the area is frequented by pedestrians, dog owners and recreational athletes. The existing service roads are necessary to access the private gardens and agricultural land. These paths are already an important cycle route that is used by schoolchildren Accordingly, the in particular. planning and redesign of the direct cycle path follows the existing route. The paths will be integrated into the concept and widened. The cycle path will be widened to a width of 7.50 m for the most part. This width results from 4 m of cycle path, 2.50 m of footpath and 0.50 m of verge on each side.