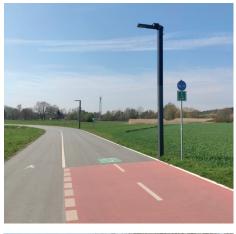

eich, Langen, Neu-Isenburg) Service phases: Lph 1 - 9

Constructon phase Duration: 2019 - 2023

In collaboration with:

EGL, KH Planwerk

The planning and implementation of fast cycle connections is about change in the transport sector. The RSV Frankfurt-Darmstadt is a pilot project and the first high-speed cycle link in Hesse. The planned link connects Frankfurt via Neu-Isenburg, Dreieich and Langen to Darmstadt. A section in Egelsbach and Erzhausen has already been completed in recent years. The next building block to be planned and implemented is the Langen, Südgemarkung section. This section is an overland route that runs through landscape and nature conservation areas. The area has a varied landscape and a high recreational value. Accordingly, the area is frequented by pedestrians, dog owners and recreational athletes. The existing service roads are necessary to access the private gardens and agricultural land. These paths are already an important cycle route that is used by schoolchildren Accordingly, the in particular. planning and redesign of the direct cycle path follows the existing route. The paths will be integrated into the concept and widened. The cycle path will be widened to a width of 7.50 m for the most part. This width results from 4 m of cycle path, 2.50 m of footpath and 0.50 m of verge on each side.