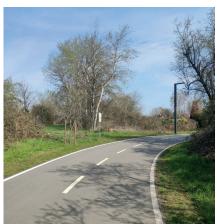

eich, Langen, Neu-Isenburg) Service phases: Lph 1 - 9

Constructon phase Duration: 2019 - 2023

In collaboration with:

EGL, KH Planwerk

The planning and implementation of fast cycle connections is about change in the transport sector. The RSV Frankfurt-Darmstadt is a pilot project and the first high-speed cycle link in Hesse. The planned link connects Frankfurt via Neu-Isenburg, Dreieich and Langen to Darmstadt. A section in Egelsbach and Erzhausen has already been completed in recent years. The next building block to be planned and implemented is the Langen, Südgemarkung section. This section is an overland route that runs through landscape and nature conservation areas. The area has a varied landscape and a high recreational value. Accordingly, the area is frequented by pedestrians, dog owners and recreational athletes. The existing service roads are necessary to access the private gardens and agricultural land. These paths are already an important cycle route that is used by schoolchildren Accordingly, the in particular. planning and redesign of the direct cycle path follows the existing route. The paths will be integrated into the concept and widened. The cycle path will be widened to a width of 7.50 m for the most part. This width results from 4 m of cycle path, 2.50 m of footpath and 0.50 m of verge on each side.