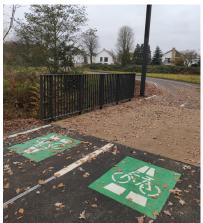

eich, Langen, Neu-Isenburg) Service phases: Lph 1 - 9

Constructon phase Duration: 2019 - 2023

In collaboration with:

EGL, KH Planwerk

The planning and implementation of fast cycle connections is about change in the transport sector. The RSV Frankfurt-Darmstadt is a pilot project and the first high-speed cycle link in Hesse. The planned link connects Frankfurt via Neu-Isenburg, Dreieich and Langen to Darmstadt. A section in Egelsbach and Erzhausen has already been completed in recent years. The next building block to be planned and implemented is the Langen, Südgemarkung section. This section is an overland route that runs through landscape and nature conservation areas. The area has a varied landscape and a high recreational value. Accordingly, the area is frequented by pedestrians, dog owners and recreational athletes. The existing service roads are necessary to access the private gardens and agricultural land. These paths are already an important cycle route that is used by schoolchildren Accordingly, the in particular. planning and redesign of the direct cycle path follows the existing route. The paths will be integrated into the concept and widened. The cycle path will be widened to a width of 7.50 m for the most part. This width results from 4 m of cycle path, 2.50 m of footpath and 0.50 m of verge on each side.