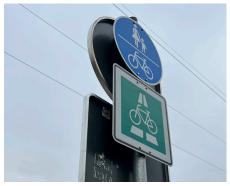

eich, Langen, Neu-Isenburg) Service phases: Lph 1 - 9

Constructon phase Duration: 2019 - 2023

In collaboration with:

EGL, KH Planwerk

The planning and implementation of fast cycle connections is about change in the transport sector. The RSV Frankfurt-Darmstadt is a pilot project and the first high-speed cycle link in Hesse. The planned link connects Frankfurt via Neu-Isenburg, Dreieich and Langen to Darmstadt. A section in Egelsbach and Erzhausen has already been completed in recent years. The next building block to be planned and implemented is the Langen, Südgemarkung section. This section is an overland route that runs through landscape and nature conservation areas. The area has a varied landscape and a high recreational value. Accordingly, the area is frequented by pedestrians, dog owners and recreational athletes. The existing service roads are necessary to access the private gardens and agricultural land. These paths are already an important cycle route that is used by schoolchildren Accordingly, the in particular. planning and redesign of the direct cycle path follows the existing route. The paths will be integrated into the concept and widened. The cycle path will be widened to a width of 7.50 m for the most part. This width results from 4 m of cycle path, 2.50 m of footpath and 0.50 m of verge on each side.