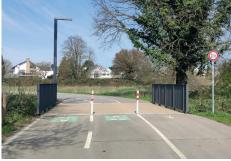

eich, Langen, Neu-Isenburg) Service phases: Lph 1 - 9

Constructon phase Duration: 2019 - 2023

In collaboration with:

EGL, KH Planwerk

The planning and implementation of fast cycle connections is about change in the transport sector. The RSV Frankfurt-Darmstadt is a pilot project and the first high-speed cycle link in Hesse. The planned link connects Frankfurt via Neu-Isenburg, Dreieich and Langen to Darmstadt. A section in Egelsbach and Erzhausen has already been completed in recent years. The next building block to be planned and implemented is the Langen, Südgemarkung section. This section is an overland route that runs through landscape and nature conservation areas. The area has a varied landscape and a high recreational value. Accordingly, the area is frequented by pedestrians, dog owners and recreational athletes. The existing service roads are necessary to access the private gardens and agricultural land. These paths are already an important cycle route that is used by schoolchildren Accordingly, the in particular. planning and redesign of the direct cycle path follows the existing route. The paths will be integrated into the concept and widened. The cycle path will be widened to a width of 7.50 m for the most part. This width results from 4 m of cycle path, 2.50 m of footpath and 0.50 m of verge on each side.