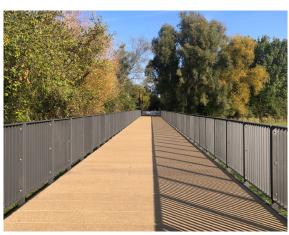

eich, Langen, Neu-Isenburg) Service phases: Lph 1 - 9

Constructon phase Duration: 2019 - 2023

In collaboration with:

EGL, KH Planwerk

The planning and implementation of fast cycle connections is about change in the transport sector. The RSV Frankfurt-Darmstadt is a pilot project and the first high-speed cycle link in Hesse. The planned link connects Frankfurt via Neu-Isenburg, Dreieich and Langen to Darmstadt. A section in Egelsbach and Erzhausen has already been completed in recent years. The next building block to be planned and implemented is the Langen, Südgemarkung section. This section is an overland route that runs through landscape and nature conservation areas. The area has a varied landscape and a high recreational value. Accordingly, the area is frequented by pedestrians, dog owners and recreational athletes. The existing service roads are necessary to access the private gardens and agricultural land. These paths are already an important cycle route that is used by schoolchildren Accordingly, the in particular. planning and redesign of the direct cycle path follows the existing route. The paths will be integrated into the concept and widened. The cycle path will be widened to a width of 7.50 m for the most part. This width results from 4 m of cycle path, 2.50 m of footpath and 0.50 m of verge on each side.