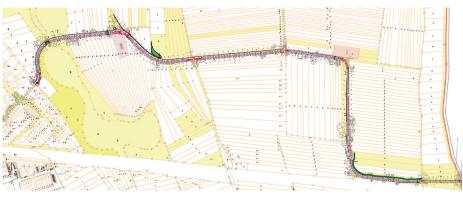

eich, Langen, Neu-Isenburg) Service phases: Lph 1 - 9

Constructon phase Duration: 2019 - 2023

In collaboration with:

EGL, KH Planwerk

The planning and implementation of fast cycle connections is about change in the transport sector. The RSV Frankfurt-Darmstadt is a pilot project and the first high-speed cycle link in Hesse. The planned link connects Frankfurt via Neu-Isenburg, Dreieich and Langen to Darmstadt. A section in Egelsbach and Erzhausen has already been completed in recent years. The next building block to be planned and implemented is the Langen, Südgemarkung section. This section is an overland route that runs through landscape and nature conservation areas. The area has a varied landscape and a high recreational value. Accordingly, the area is frequented by pedestrians, dog owners and recreational athletes. The existing service roads are necessary to access the private gardens and agricultural land. These paths are already an important cycle route that is used by schoolchildren Accordingly, the in particular. planning and redesign of the direct cycle path follows the existing route. The paths will be integrated into the concept and widened. The cycle path will be widened to a width of 7.50 m for the most part. This width results from 4 m of cycle path, 2.50 m of footpath and 0.50 m of verge on each side.