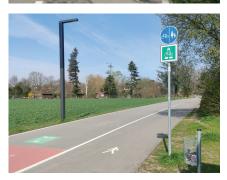

eich, Langen, Neu-Isenburg) Service phases: Lph 1 - 9

Constructon phase Duration: 2019 - 2023

In collaboration with:

EGL, KH Planwerk

The planning and implementation of fast cycle connections is about change in the transport sector. The RSV Frankfurt-Darmstadt is a pilot project and the first high-speed cycle link in Hesse. The planned link connects Frankfurt via Neu-Isenburg, Dreieich and Langen to Darmstadt. A section in Egelsbach and Erzhausen has already been completed in recent years. The next building block to be planned and implemented is the Langen, Südgemarkung section. This section is an overland route that runs through landscape and nature conservation areas. The area has a varied landscape and a high recreational value. Accordingly, the area is frequented by pedestrians, dog owners and recreational athletes. The existing service roads are necessary to access the private gardens and agricultural land. These paths are already an important cycle route that is used by schoolchildren Accordingly, the in particular. planning and redesign of the direct cycle path follows the existing route. The paths will be integrated into the concept and widened. The cycle path will be widened to a width of 7.50 m for the most part. This width results from 4 m of cycle path, 2.50 m of footpath and 0.50 m of verge on each side.