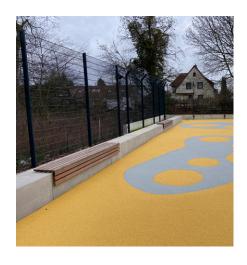

The protected crisis ward will have a separate and secure outdoor area with a 2.90 m high fence as a green border in the form of a lattice rail fence. The original site, which was very sloping in places in this area, was intercepted by an angled retaining wall to create a continuous flat area. Here there is a spacious play and recreation area with a colorful plastic surface and organic patterns. Circumferential concrete benches provide a place to relax and also serve as a ball game area.