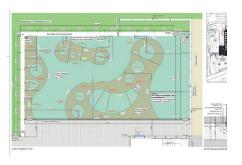

The protected crisis ward will have a separate and secure outdoor area with a 2.90 m high fence as a green border in the form of a lattice rail fence. The original site, which was very sloping in places in this area, was intercepted by an angled retaining wall to create a continuous flat area. Here there is a spacious play and recreation area with a colorful plastic surface and organic patterns. Circumferential concrete benches provide a place to relax and also serve as a ball game area.

The valley in the east of the WKJP site has a central play area and a retaining wall with climbing holds. Stairs and a gently sculpted slope provide accessibility here.

The atrium of the building has benches set into the ground and a decorative shrub.