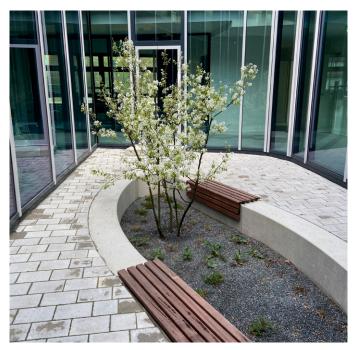

The valley in the east of the WKJP site has a central play area and a retaining wall with climbing holds. Stairs and a gently sculpted slope provide accessibility here.

The atrium of the building has benches set into the ground and a decorative shrub.