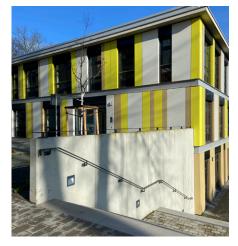

In collaboration with:

architekten ingenieure

Oriniator: H.P. Haid

The primary aim of the design for the redesign of the outdoor areas of the child and adolescent psychiatric clinic in Wunstorf was to create a clear and uniform overall concept that contributes to the well-being of the young patients.