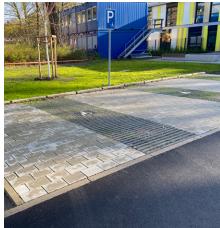

A forecourt connects the new building with the villa and at the same time forms a link between the individual outdoor areas of the KJP. It includes new seating elements, bicycle racks and disabled parking spaces.