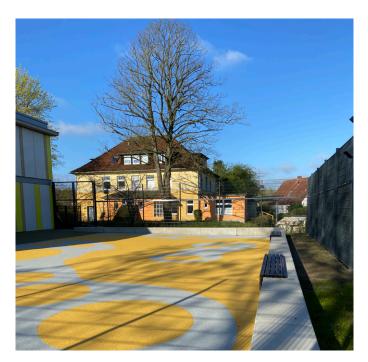

The protected crisis ward will have a separate and secure outdoor area with a 2.90 m high fence as a green border in the form of a lattice rail fence. The original site, which was very sloping in places in this area, was intercepted by an angled retaining wall to create a continuous flat area. Here there is a spacious play and recreation area with a colorful plastic surface and organic patterns. Circumferential concrete benches provide a place to relax and also serve as a ball game area.