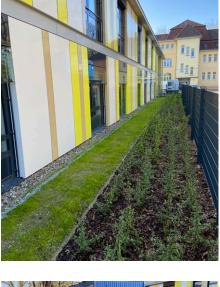

Screening planting will be installed along the façade of the crisis center. This is planted with a mixed planting of half-height shrubs such as tall hydrangeas and roses with an under- and intermediate planting of low-maintenance perennials.