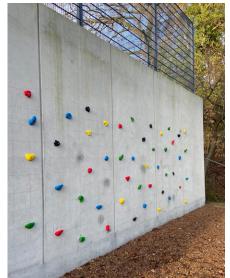

The valley in the east of the WKJP site has a central play area and a retaining wall with climbing holds. Stairs and a gently sculpted slope provide accessibility here.

The atrium of the building has benches set into the ground and a decorative shrub.