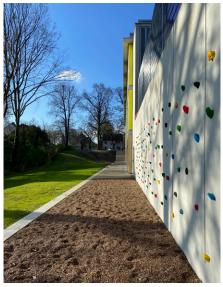

The valley in the east of the WKJP site has a central play area and a retaining wall with climbing holds. Stairs and a gently sculpted slope provide accessibility here.

The atrium of the building has benches set into the ground and a decorative shrub.