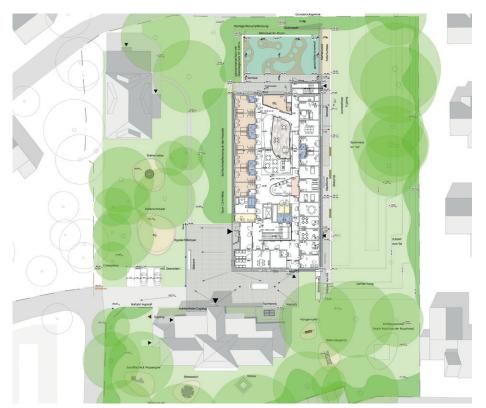

In collaboration with:

architekten ingenieure

Oriniator: H.P. Haid

The primary aim of the design for the redesign of the outdoor areas of the child and adolescent psychiatric clinic in Wunstorf was to create a clear and uniform overall concept that contributes to the well-being of the young patients.

A forecourt connects the new building with the villa and at the same time forms a link between the individual outdoor areas of the KJP. It includes new seating elements, bicycle racks and disabled parking spaces.

Screening planting will be installed along the façade of the crisis center. This is planted with a mixed planting of half-height shrubs such as tall hydrangeas and roses with an under- and intermediate planting of low-maintenance perennials.

The protected crisis ward will have a separate and secure outdoor area with a 2.90 m high fence as a green border in the form of a lattice rail fence. The original site, which was very sloping in places in this area, was intercepted by an angled retaining wall to create a continuous flat area. Here there is a spacious play and recreation area with a colorful plastic surface and organic patterns. Circumferential concrete benches provide a place to relax and also serve as a ball game area.

The valley in the east of the WKJP site has a central play area and a retaining wall with climbing holds. Stairs and a gently sculpted slope provide accessibility here.

The atrium of the building has benches set into the ground and a decorative shrub.