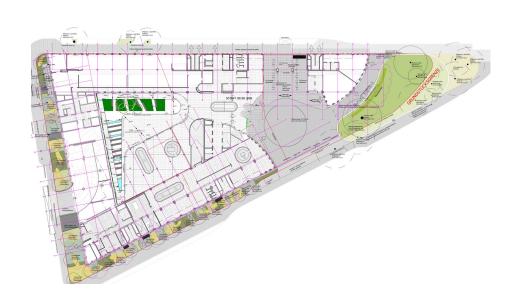

As part of an interdisciplinary project, the landscape design performed several alterations and implementations that complimented the architecture and functionality of the site. The following is a depiction of some of the performed operations.

All building entrances are planted with a low-maintenance evergreen carpet, made up of groupplanted perennials and ground-covers. In the enclosure, three tall existing concrete elements were replaced with two uniform elements along the Hamburger- and Theodor-Heuss-Allee to serve as advertising space for the tenants. Along Theodor-Heuss-Allee, the prevalent row of Ailanthus altissima trees has been extended and

further continued throughout Emil-

Sulzbach-Strasse.