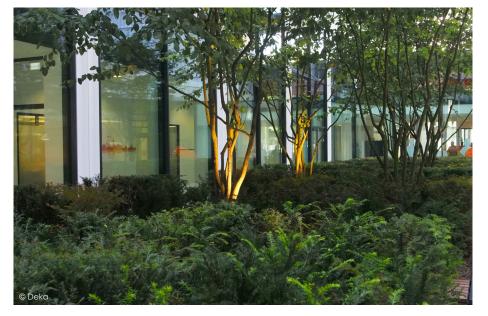

The inner courtyard of the building is designed as a common lounge area with outdoor seating for the employees and users of the MAR. The elongated block is arranged with dual function seating planters that form small-scale retreats. Moreover, an open living area is conceived in the corner with a series of benches and water basins. The planters are filled with a composition of yew and amelanchia, while the hardscape consisted of large-sized concrete slabs and Olympiamastix.