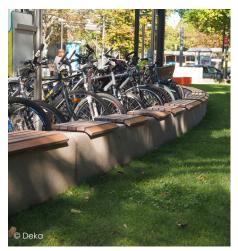

schumacher, Frankfurt a.M

On the eastern parcel of the project -the forecourt- the existing vegetation, which includes a tree and low plantings, has been preserved. Utilities, such as bicycle stands and lighting elements, have been additionally integrated.