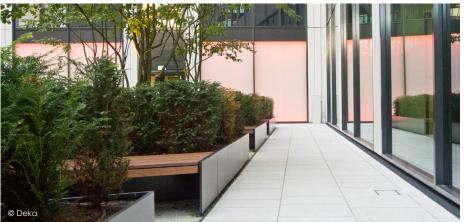

The inner courtyard of the building is designed as a common lounge area with outdoor seating for the employees and users of the MAR. The elongated block is arranged with dual function seating planters that form small-scale retreats. Moreover, an open living area is conceived in the corner with a series of benches and water basins. The planters are filled with a composition of yew and amelanchia, while the hardscape consisted of large-sized concrete slabs and Olympiamastix.