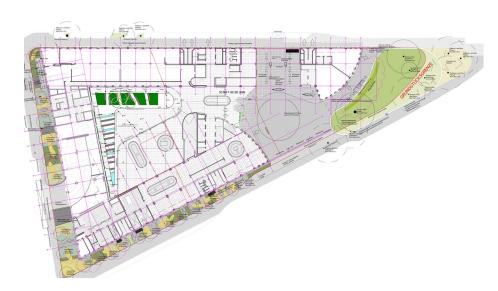

As part of an interdisciplinary project, the landscape design performed several alterations and implementations that complimented the architecture and functionality of the site. The following is a depiction of some of the performed operations.

All building entrances are planted with a low-maintenance evergreen carpet, made up of groupplanted perennials and ground-covers. In the enclosure, three tall existing concrete elements were replaced with two uniform elements along the Hamburger- and Theodor-Heuss-Allee to serve as advertising space for the tenants. Along Theodor-Heuss-Allee, the prevalent row of Ailanthus altissima trees has been extended and

further continued throughout Emil-

Sulzbach-Strasse.

schumacher, Frankfurt a.M

On the eastern parcel of the project -the forecourt- the existing vegetation, which includes a tree and low plantings, has been preserved. Utilities, such as bicycle stands and lighting elements, have been additionally integrated.

The inner courtyard of the building is designed as a common lounge area with outdoor seating for the employees and users of the MAR. The elongated block is arranged with dual function seating planters that form small-scale retreats. Moreover, an open living area is conceived in the corner with a series of benches and water basins. The planters are filled with a composition of yew and amelanchia, while the hardscape consisted of large-sized concrete slabs and Olympiamastix.