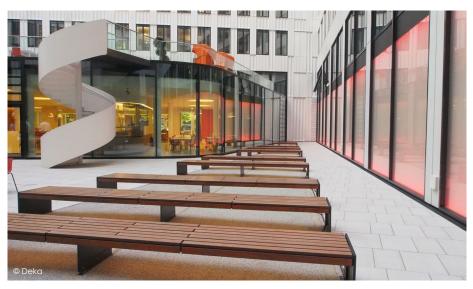

The inner courtyard of the building is designed as a common lounge area with outdoor seating for the employees and users of the MAR. The elongated block is arranged with dual function seating planters that form small-scale retreats. Moreover, an open living area is conceived in the corner with a series of benches and water basins. The planters are filled with a composition of yew and amelanchia, while the hardscape consisted of large-sized concrete slabs and Olympiamastix.