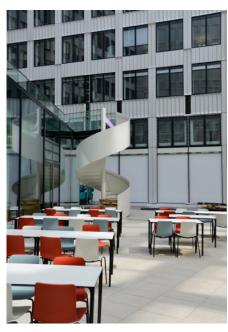

The inner courtyard of the building is designed as a common lounge area with outdoor seating for the employees and users of the MAR. The elongated block is arranged with dual function seating planters that form small-scale retreats. Moreover, an open living area is conceived in the corner with a series of benches and water basins. The planters are filled with a composition of yew and amelanchia, while the hardscape consisted of large-sized concrete slabs and Olympiamastix.