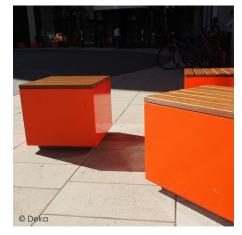

The inner courtyard of the building is designed as a common lounge area with outdoor seating for the employees and users of the MAR. The elongated block is arranged with dual function seating planters that form small-scale retreats. Moreover, an open living area is conceived in the corner with a series of benches and water basins. The planters are filled with a composition of yew and amelanchia, while the hardscape consisted of large-sized concrete slabs and Olympiamastix.