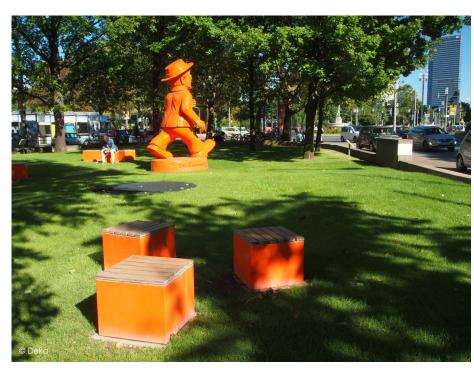

The inner courtyard of the building is designed as a common lounge area with outdoor seating for the employees and users of the MAR. The elongated block is arranged with dual function seating planters that form small-scale retreats. Moreover, an open living area is conceived in the corner with a series of benches and water basins. The planters are filled with a composition of yew and amelanchia, while the hardscape consisted of large-sized concrete slabs and Olympiamastix.