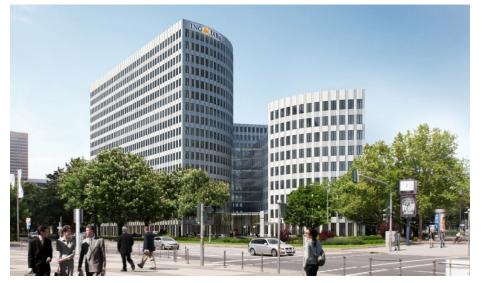

All building entrances are planted with a low-maintenance evergreen carpet, made up of groupplanted perennials and ground-covers. In the enclosure, three tall existing concrete elements were replaced with two uniform elements along the Hamburger- and Theodor-Heuss-Allee to serve as advertising space for the tenants. Along Theodor-Heuss-Allee, the prevalent row of Ailanthus altissima trees has been extended and