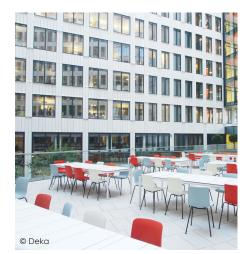

The inner courtyard of the building is designed as a common lounge area with outdoor seating for the employees and users of the MAR. The elongated block is arranged with dual function seating planters that form small-scale retreats. Moreover, an open living area is conceived in the corner with a series of benches and water basins. The planters are filled with a composition of yew and amelanchia, while the hardscape consisted of large-sized concrete slabs and Olympiamastix.