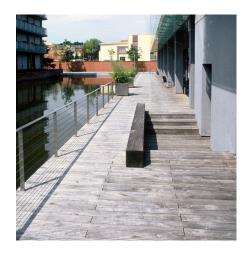

## Federal Bank

Halle/Saale Completion 2002

brandi & partner, Göttingen

The new office complex for the Federal Bank in Halle is the starting for a new garden-city-style development.

Core element of the new park is the lake. It works both as a natural seperation between the office complex and the employees' residentials and as a stormwater storage and filtrition system. The materials used for the park reflect both the character of the surrounding 19th century urbanisation and the moderism of the architecture.

The new office complex for the Federal Bank in Halle is the starting for a new garden-city-style development.

## Federal Bank Halle/ Saale Completion 2002