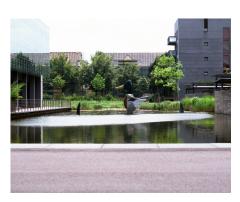

## Federal Bank

Halle/Saale Completion 2002

brandi & partner, Göttingen

The new office complex for the Federal Bank in Halle is the starting for a new garden-city-style development.

Core element of the new park is the lake. It works both as a natural seperation between the office complex and the employees' residentials and as a stormwater storage and filtrition system. The materials used for the park reflect both the character of the surrounding 19th century urbanisation and the moderism of the architecture.

The new office complex for the Federal Bank in Halle is the starting for a new garden-city-style development.

## Federal Bank Halle/ Saale Completion 2002