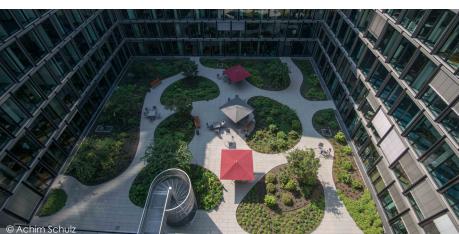

In the course of the renovation of an administration building for the company Tishman Speyer GmbH & Co. KG, part of the outdoor facilities will be redesigned. The area is completely underdeveloped.

In the inner courtyard, a clear terrace area with generous concrete stone slabs shall be laid out along the new facade. Circumferentially, there is a border that was partly built as a drainage channel.

The planting islands with organic shapes are planted with perennials and 6 Acer japonica. Benches with different viewing directions are arranged around them.

Floor spotlights illuminate individual equipment elements and the planting. They create an atmospheric light.