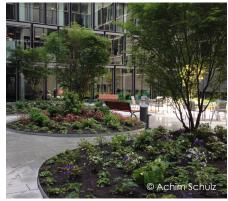

The planting islands with organic shapes are planted with perennials and 6 Acer japonica. Benches with different viewing directions are arranged around them.

Floor spotlights illuminate individual equipment elements and the planting. They create an atmospheric light.