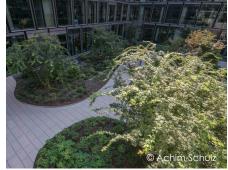

In the course of the renovation of an administration building for the company Tishman Speyer GmbH & Co. KG, part of the outdoor facilities will be redesigned. The area is completely underdeveloped.

In the inner courtyard, a clear terrace area with generous concrete stone slabs shall be laid out along the new facade. Circumferentially, there is a border that was partly built as a drainage channel.

The planting islands with organic shapes are planted with perennials and 6 Acer japonica. Benches with different viewing directions are arranged around them.

Floor spotlights illuminate individual equipment elements and the planting. They create an atmospheric light.