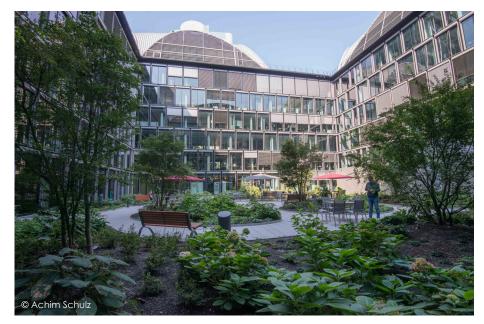

In the course of the renovation of an administration building for the company Tishman Speyer GmbH & Co. KG, part of the outdoor facilities will be redesigned. The area is completely underdeveloped.

In the inner courtyard, a clear terrace area with generous concrete stone slabs shall be laid out along the new facade. Circumferentially, there is a border that was partly built as a drainage channel.

The planting islands with organic shapes are planted with perennials and 6 Acer japonica. Benches with different viewing directions are arranged around them.

Floor spotlights illuminate individual equipment elements and the planting. They create an atmospheric light.