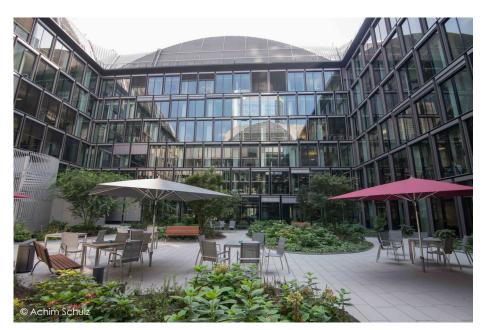

In the course of the renovation of an administration building for the company Tishman Speyer GmbH & Co. KG, part of the outdoor facilities will be redesigned. The area is completely underdeveloped.

In the inner courtyard, a clear terrace area with generous concrete stone slabs shall be laid out along the new facade. Circumferentially, there is a border that was partly built as a drainage channel.

The planting islands with organic shapes are planted with perennials and 6 Acer japonica. Benches with different viewing directions are arranged around them.

Floor spotlights illuminate individual equipment elements and the planting. They create an atmospheric light.