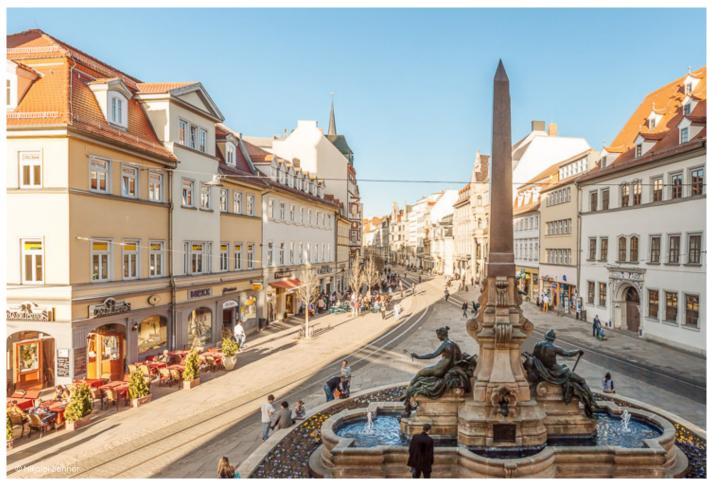

Client:

The design approach was to bring the urban space with its historic facades to bear and at the same time to meet the modern demands placed on it. The 30,000 square meter pedestrian zone was modernized with a light granite surface, new street furniture, fresh plants and a differentiated lighting concept.

Spatial and lighting design link the heterogeneous peripheral buildings consisting of medieval town houses, church buildings, turn-of-the-century commercial buildings and new department stores.