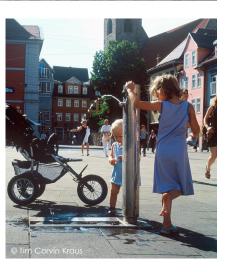

The task was to plan a surface that would hold the long narrow curved space together.

The pavement follows the curve of the medieval city layout and gently lays into the curve, consisting of wide longitudinal and narrow transverse bands of slabs. This alternating basic form radially follows the curve of the Angers.

As-less-as-possible - the Anger fills itself. The planning task was to free up the space, while making it highly attractive in both form and use.

The first construction phase was completed in October 2002 after two years of construction. The second construction phase has been under construction since May 2011.