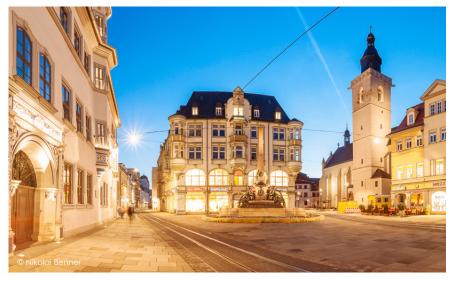

Client:

The design approach was to bring the urban space with its historic facades to bear and at the same time to meet the modern demands placed on it. The 30,000 square meter pedestrian zone was modernized with a light granite surface, new street furniture, fresh plants and a differentiated lighting concept.

Spatial and lighting design link the heterogeneous peripheral buildings consisting of medieval town houses, church buildings, turn-of-the-century commercial buildings and new department stores.