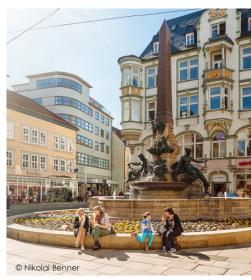

Client:

The design approach was to bring the urban space with its historic facades to bear and at the same time to meet the modern demands placed on it. The 30,000 square meter pedestrian zone was modernized with a light granite surface, new street furniture, fresh plants and a differentiated lighting concept.

Spatial and lighting design link the heterogeneous peripheral buildings consisting of medieval town houses, church buildings, turn-of-the-century commercial buildings and new department stores.