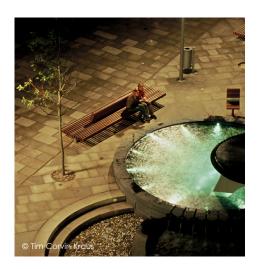

Client:

The design approach was to bring the urban space with its historic facades to bear and at the same time to meet the modern demands placed on it. The 30,000 square meter pedestrian zone was modernized with a light granite surface, new street furniture, fresh plants and a differentiated lighting concept.

Spatial and lighting design link the heterogeneous peripheral buildings consisting of medieval town houses, church buildings, turn-of-the-century commercial buildings and new department stores.