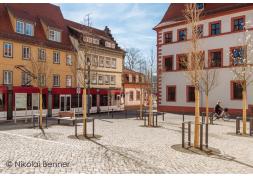

Client:

The design approach was to bring the urban space with its historic facades to bear and at the same time to meet the modern demands placed on it. The 30,000 square meter pedestrian zone was modernized with a light granite surface, new street furniture, fresh plants and a differentiated lighting concept.

Spatial and lighting design link the heterogeneous peripheral buildings consisting of medieval town houses, church buildings, turn-of-the-century commercial buildings and new department stores.