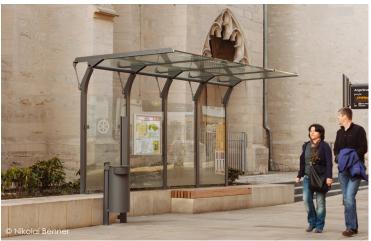

Client:

The design approach was to bring the urban space with its historic facades to bear and at the same time to meet the modern demands placed on it. The 30,000 square meter pedestrian zone was modernized with a light granite surface, new street furniture, fresh plants and a differentiated lighting concept.

Spatial and lighting design link the heterogeneous peripheral buildings consisting of medieval town houses, church buildings, turn-of-the-century commercial buildings and new department stores.