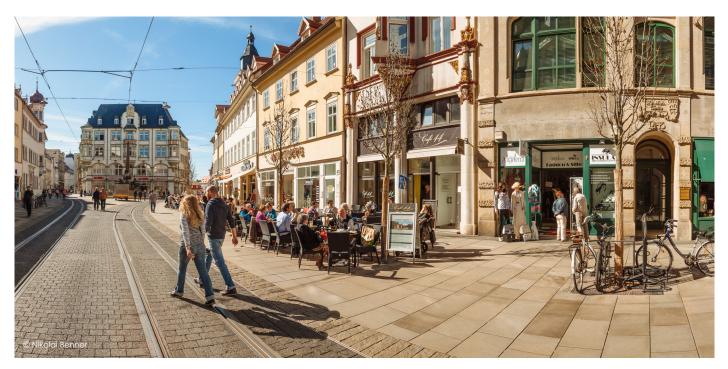

Client:

The design approach was to bring the urban space with its historic facades to bear and at the same time to meet the modern demands placed on it. The 30,000 square meter pedestrian zone was modernized with a light granite surface, new street furniture, fresh plants and a differentiated lighting concept.

Spatial and lighting design link the heterogeneous peripheral buildings consisting of medieval town houses, church buildings, turn-of-the-century commercial buildings and new department stores.