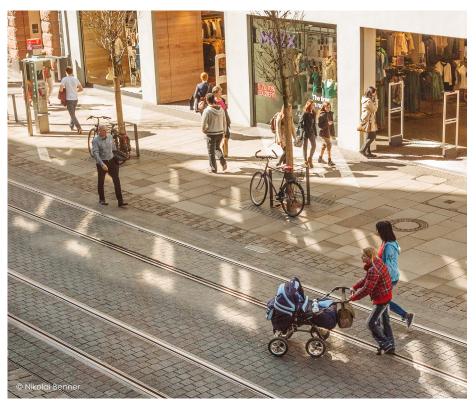

The task was to plan a surface that would hold the long narrow curved space together.

The pavement follows the curve of the medieval city layout and gently lays into the curve, consisting of wide longitudinal and narrow transverse bands of slabs. This alternating basic form radially follows the curve of the Angers.

As-less-as-possible - the Anger fills itself. The planning task was to free up the space, while making it highly attractive in both form and use.

The first construction phase was completed in October 2002 after two years of construction. The second construction phase has been under construction since May 2011.

Client:

The design approach was to bring the urban space with its historic facades to bear and at the same time to meet the modern demands placed on it. The 30,000 square meter pedestrian zone was modernized with a light granite surface, new street furniture, fresh plants and a differentiated lighting concept.

Spatial and lighting design link the heterogeneous peripheral buildings consisting of medieval town houses, church buildings, turn-of-the-century commercial buildings and new department stores.