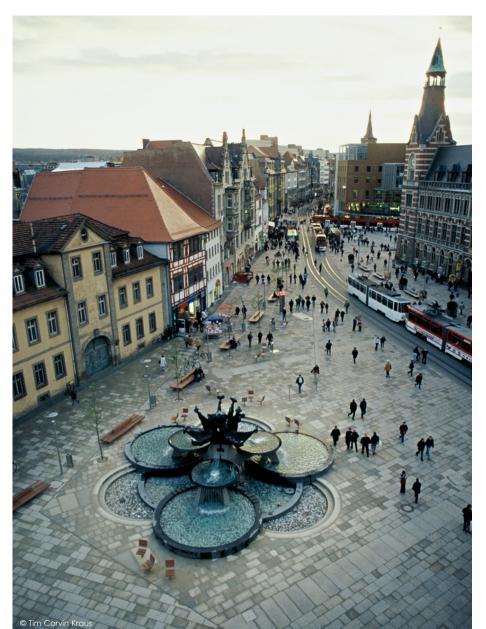

The task was to plan a surface that would hold the long narrow curved space together.

The pavement follows the curve of the medieval city layout and gently lays into the curve, consisting of wide longitudinal and narrow transverse bands of slabs. This alternating basic form radially follows the curve of the Angers.

As-less-as-possible - the Anger fills itself. The planning task was to free up the space, while making it highly attractive in both form and use.

The first construction phase was completed in October 2002 after two years of construction. The second construction phase has been under construction since May 2011.

Client:

The design approach was to bring the urban space with its historic facades to bear and at the same time to meet the modern demands placed on it. The 30,000 square meter pedestrian zone was modernized with a light granite surface, new street furniture, fresh plants and a differentiated lighting concept.

Spatial and lighting design link the heterogeneous peripheral buildings consisting of medieval town houses, church buildings, turn-of-the-century commercial buildings and new department stores.