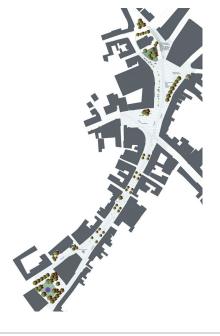

The task was to plan a surface that would hold the long narrow curved space together.

The pavement follows the curve of the medieval city layout and gently lays into the curve, consisting of wide longitudinal and narrow transverse bands of slabs. This alternating basic form radially follows the curve of the Angers.

As-less-as-possible - the Anger fills itself. The planning task was to free up the space, while making it highly attractive in both form and use.

The first construction phase was completed in October 2002 after two years of construction. The second construction phase has been under construction since May 2011.