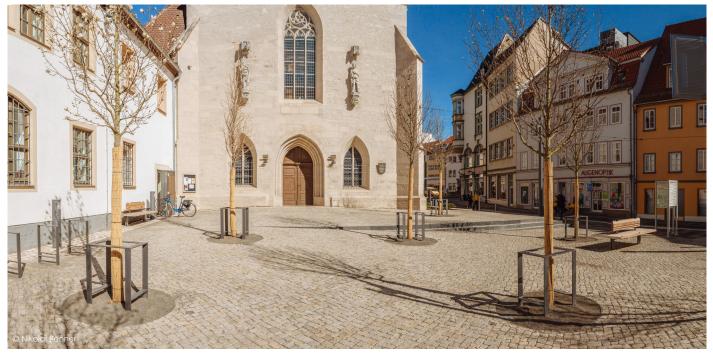

## Anger Erfurt 2. BA - Vorplatz Wigbertikirche/Regierungsstraße

Erfurt Completion 2013 Cost: appr. 707.000 Euro