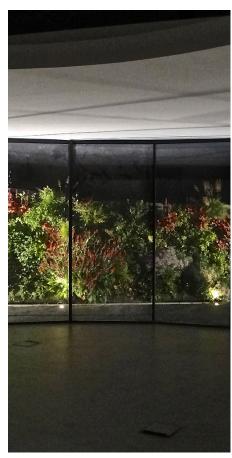

The "vertical garden" found in the outdoor kitchen terrace area creates a large volume of greenery without taking up much space. It creates a special atmosphere, but not just for special occasions.