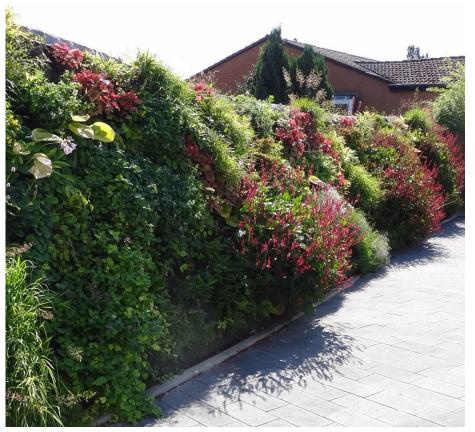

The "vertical garden" found in the outdoor kitchen terrace area creates a large volume of greenery without taking up much space. It creates a special atmosphere, but not just for special occasions.